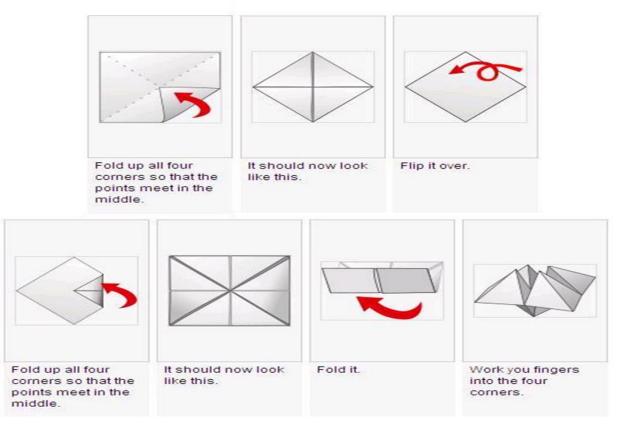

## CHATTERBOX CHALLENGE

How to turn your paper in to a Chatterbox:

Make sure you start with the design face down

Fold and unfold corner to corner first to give a middle point.

There are lots of YouTube clips available if you need some extra folding guidance!